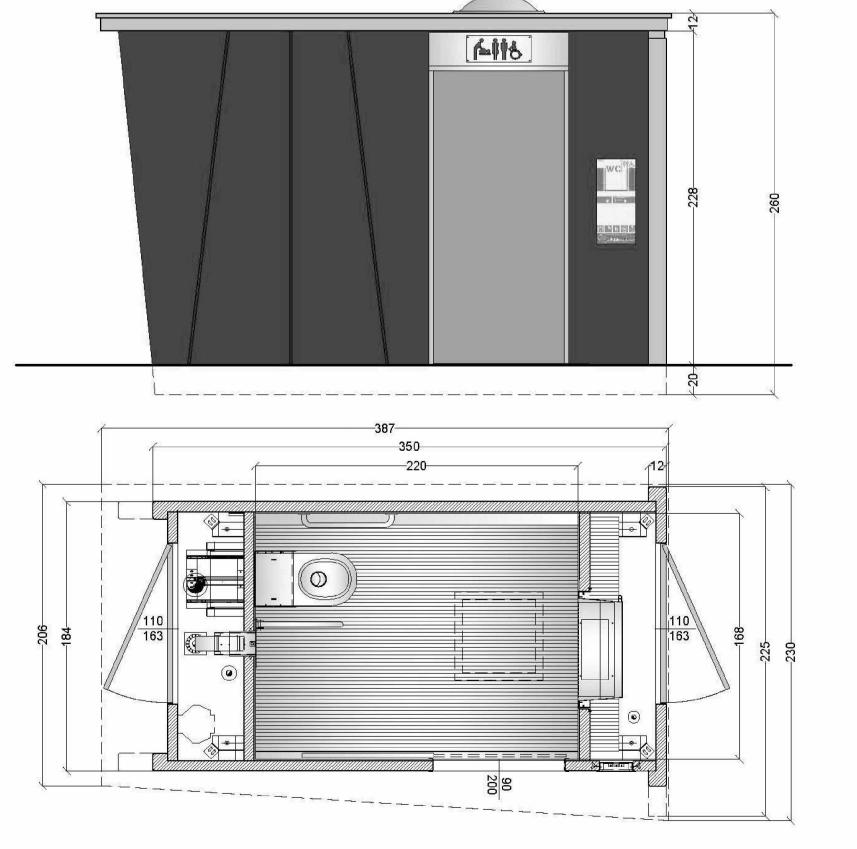

1A. Weathering Steel Framing

1C. Colour Coated Glazing

2A. Weathering steel perforated panel

2B. Hardwood timber slat windscreen

**2** Toilet Facilities & Shelter Elevation SCALE - 1:50

3. Self Cleaning Toilet (single unit model)
Available from Sano2, model code S5AH01-EUROPE or similar

- A. Weathering steel framingB. Steel columns inside cladding
- Colour coated glazing

- Weathering steel perforated panel Hardwood timber slat windscreen

### **Facilities**

- Self-cleaning toilet Seno2 S4 single unit model or similar
- **Furniture** 
  - Hardwood timber bench

Drawing to be read in conjunction with 24272-2-D01 Design Statement

A 24.01.2025 Adjusted based on WCC comments REV DATE COMMENTS