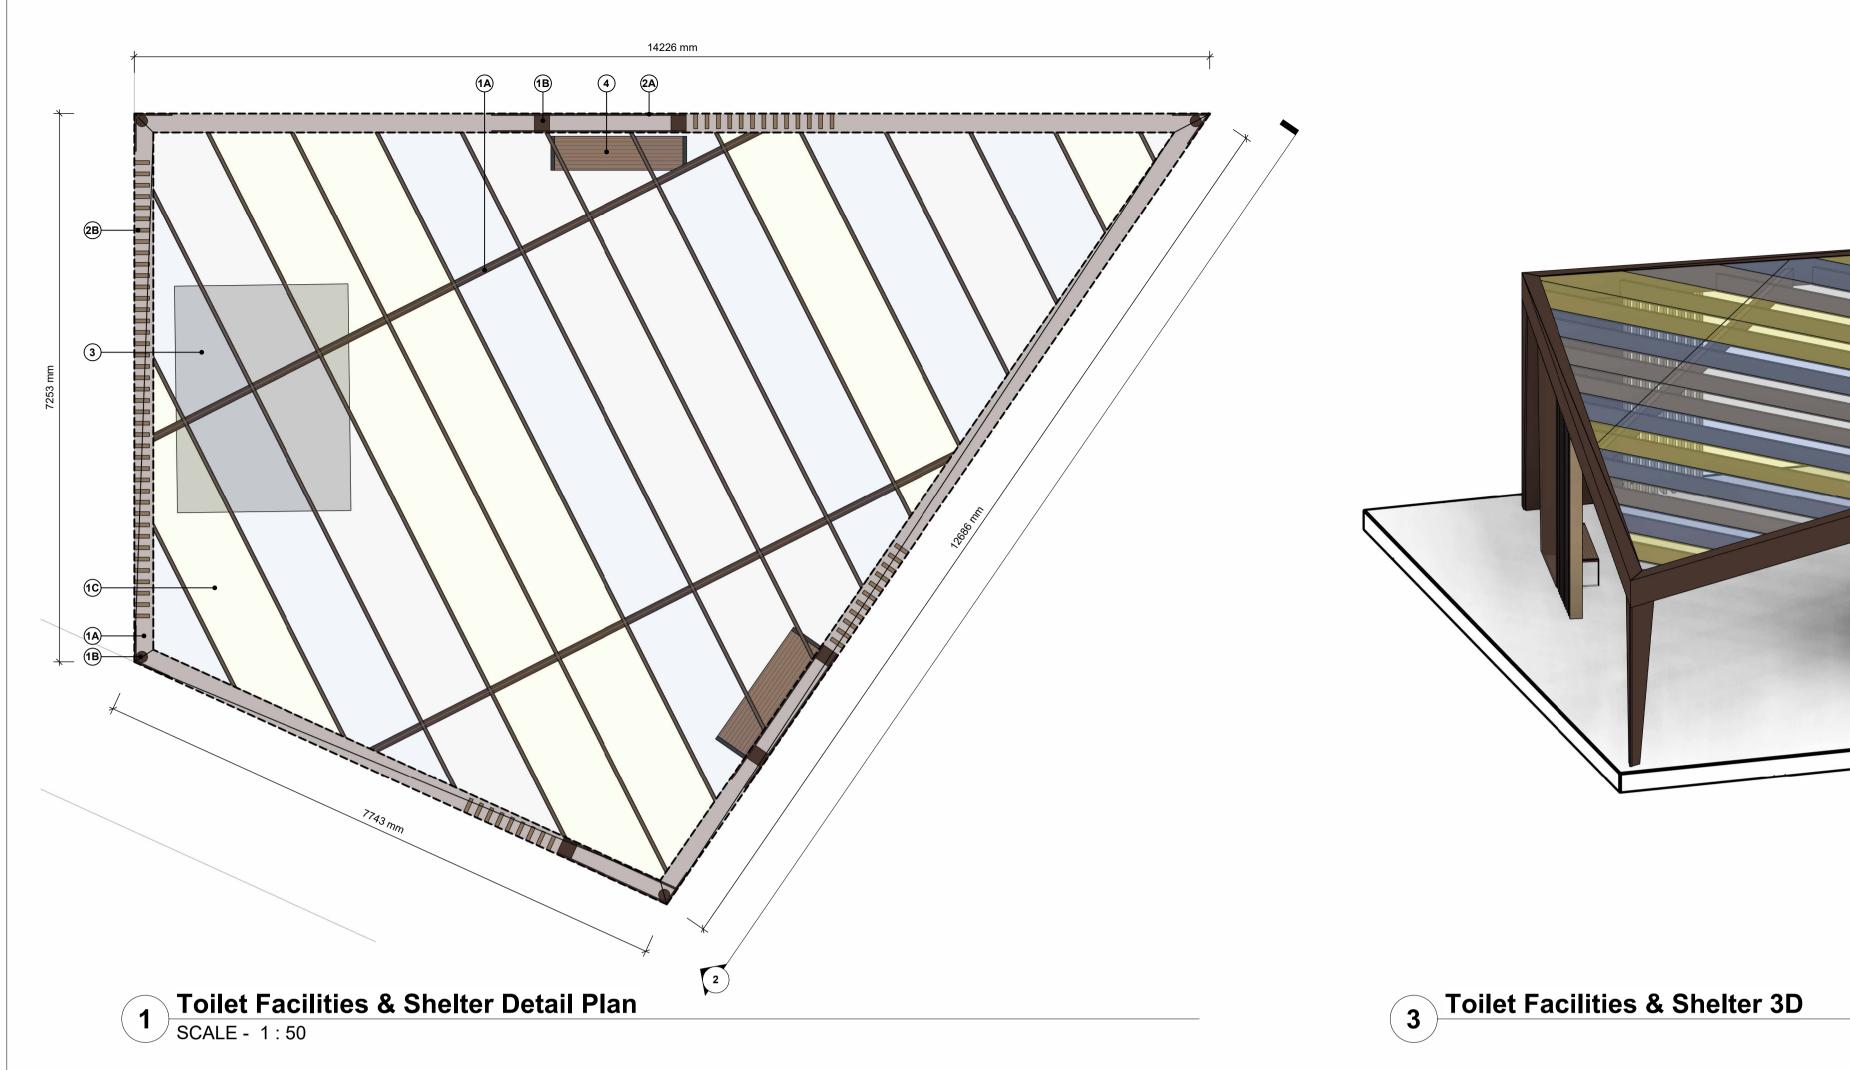

1A. Weathering Steel Framing

1C. Colour Coated Glazing

2A. Weathering steel perforated panel

2B. Hardwood timber slat windscreen

**2** Toilet Facilities & Shelter Elevation SCALE - 1:50

3. Self Cleaning Toilet (single unit model)
Available from Sano2, model code S5AH01-EUROPE or similar

- A. Weathering steel framingB. Steel columns inside cladding
- Colour coated glazing

- Weathering steel perforated panel Hardwood timber slat windscreen

### **Facilities**

- Self-cleaning toilet Seno2 S4 single unit model or similar
- **Furniture** 
  - Hardwood timber bench

Drawing to be read in conjunction with 24272-2-D01 Design Statement

A 24.01.2025 Adjusted based on WCC comments REV DATE COMMENTS