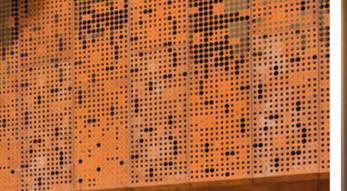

1A. Weathering Steel Framing

1C. Colour Coated Glazing

2A. Weathering steel perforated panel

2B. Hardwood timber slat windscreen

**2** Toilet Facilities & Shelter Elevation SCALE - 1:50

3. Self Cleaning Toilet (single unit model)
Available from Sano2, model code S5AH01-EUROPE or similar

- A. Weathering steel framingB. Steel columns inside cladding
- Colour coated glazing

- Weathering steel perforated panel Hardwood timber slat windscreen