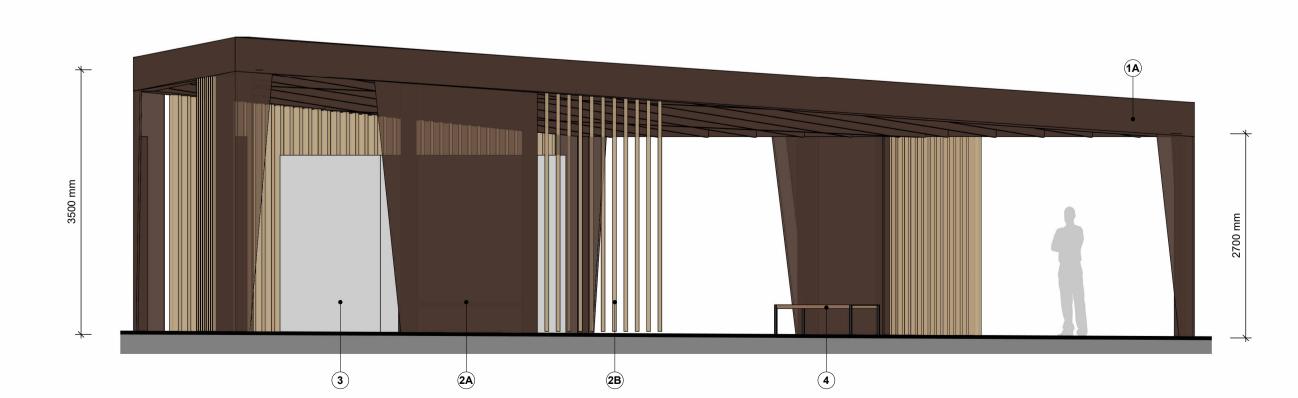

1A. Weathering Steel Framing

1C. Colour Coated Glazing

2A. Weathering steel perforated panel

2B. Hardwood timber slat windscreen

**2** Toilet Facilities & Shelter Elevation SCALE - 1:50

3. Self Cleaning Toilet (single unit model)
Available from Sano2, model code S5AH01-EUROPE or similar

- A. Weathering steel framingB. Steel columns inside cladding
- Colour coated glazing

- Weathering steel perforated panel Hardwood timber slat windscreen

### **Facilities**

- Self-cleaning toilet Seno2 S4 single unit model or similar
- **Furniture** 
  - Hardwood timber bench

Drawing to be read in conjunction with 24272-2-D01 Design Statement

A 24.01.2025 Adjusted based on WCC comments REV DATE COMMENTS