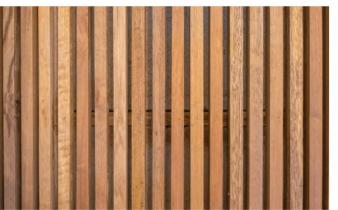

1A. Weathering Steel Framing

1C. Colour Coated Glazing

2A. Weathering steel perforated panel

2B. Hardwood timber slat windscreen

**2** Toilet Facilities & Shelter Elevation SCALE - 1:50

3. Self Cleaning Toilet (single unit model)
Available from Sano2, model code S5AH01-EUROPE or similar

- A. Weathering steel framingB. Steel columns inside cladding
- Colour coated glazing

- Weathering steel perforated panel Hardwood timber slat windscreen