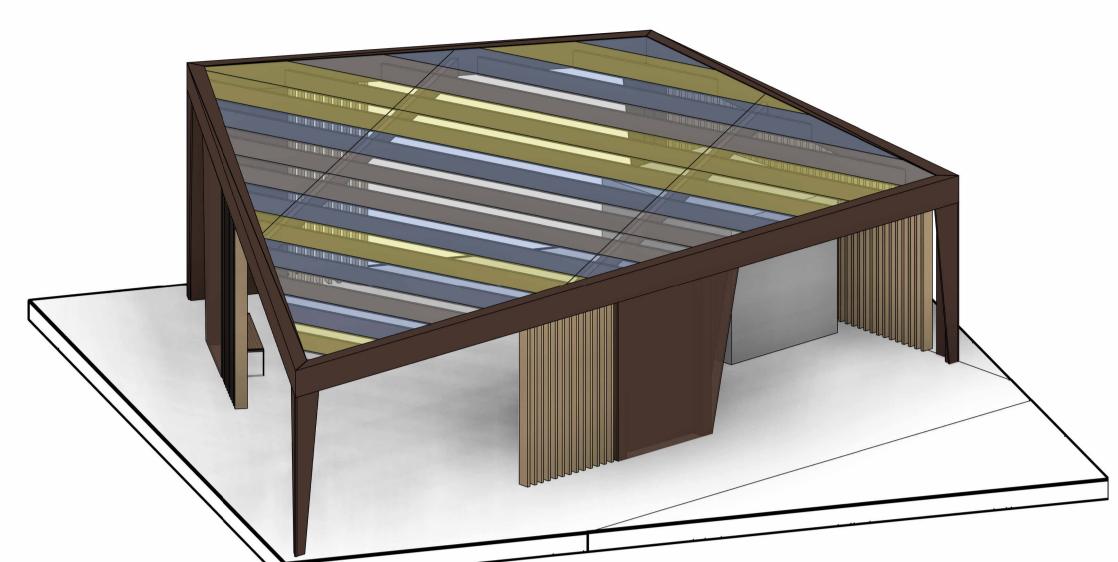

1A. Weathering Steel Framing

1C. Colour Coated Glazing

2A. Weathering steel perforated panel

2B. Hardwood timber slat windscreen

**2** Toilet Facilities & Shelter Elevation SCALE - 1:50

3. Self Cleaning Toilet (single unit model)
Available from Sano2, model code S5AH01-EUROPE or similar

- A. Weathering steel framingB. Steel columns inside cladding
- Colour coated glazing

- Weathering steel perforated panel Hardwood timber slat windscreen

### **Facilities**

- Self-cleaning toilet Seno2 S4 single unit model or similar
- **Furniture** 
  - Hardwood timber bench

Drawing to be read in conjunction with 24272-2-D01 Design Statement

A 24.01.2025 Adjusted based on WCC comments REV DATE COMMENTS